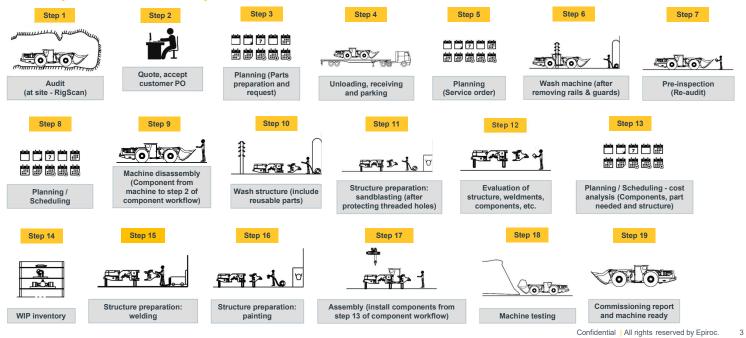

### EPIROC SENA Regional Workshop

VERNIA SRL (Parts & Services Service Partner) San Giuliano Milanese Italy



## Workshop MIDLIFE REBUILDS

## Epiroc SENA Regional workshop : Vernia Italy

@Epiroc \$

Confidential | All rights reserved by Epiroc.

**©** Epiroc



## Workshop MIDLIFE REBUILDS

#### **©** Epiroc

#### Lean procedure : 19 steps



#### **Workshop Capabilities**



#### **Overhaul Phase: Midlife BASIC**

- ✓ Repairs according to RIGSCAN Report (parts/failures)
- ✓ Soft Maintenance Scheme (Engine)
- ✓ Operational Features Maintenance/Adjustment (Ropes/Cradles..)
- ✓ New Safety Labelling
- ✓ Rock Drill Inspection (if parts needed to be quoted separately)
- ✓ Major Parts/Components of Critical Performance (Parts to be quoted separately)

Lead Time: 45 days (excluding transportation time)

Confidential | All rights reserved by Epiroc. 4

### **Workshop Capabilities**

#### **Epiroc**

#### **Overhaul Phase: Midlife MEDIUM**

- ✓ Midlife BASIC Rebuild +
  - ✓ Rock Drills Overhaul (separate offer from rig, not in Rigscan)
  - Complete Hose Replacement (Boom/Feed/Carrier (in case of extensive wear))
  - ✓ Hydraulic System